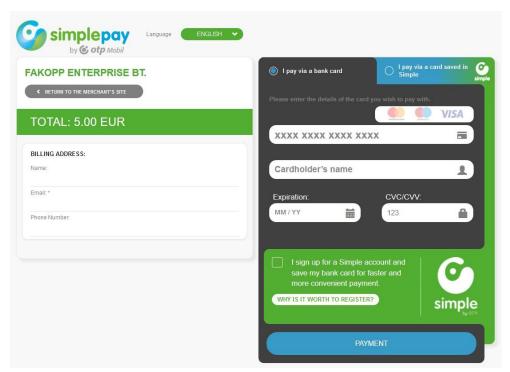

Please follow the link to the payment page.

Fill in all the data required. Billing address and card data are necessary.

The language of the page can be set to 14 different languages. Please choose the proper one.

After filling the data please press "PAYMENT".

If the payment was successful, the following screen appears.

As the payment status turns into successful, Fakopp Enterprise Bt. will inform you as well.