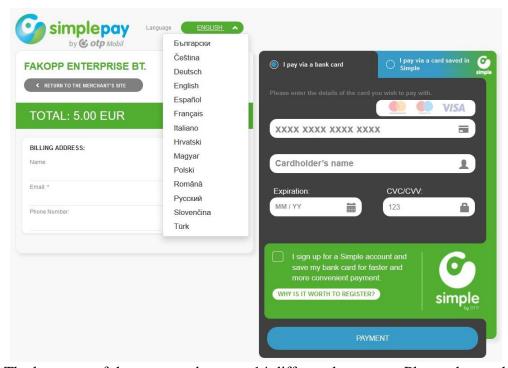

Please follow the link to the payment page.

Fill in all the data required. Billing address and card data are necessary.

The language of the page can be set to 14 different languages. Please choose the proper one.