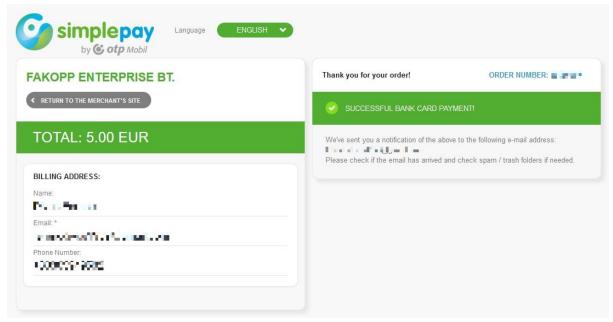

After filling the data please press "PAYMENT".

If the payment was successful, the following screen appears.

As the payment status turns into successful, Fakopp Enterprise Bt. will inform you as well.